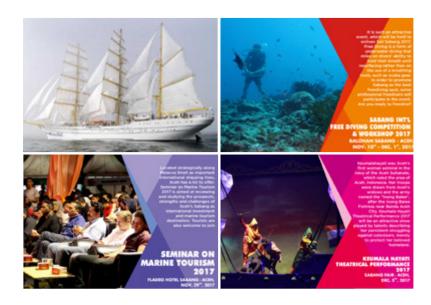

#### Q19 What else can we see and experience during Sail Sabang?

**2 Tall Ships will visit Sabang:** The KRI Bima Suci and the KRI Dewa Ruci will visit Sail Sabang. KRI stands for Kapal Republik Indonesia (Ship of the Republic of Indonesia). The 'Bima Suci' is the very new training tallship for the Indonesian Navy Cadets. The ship was recently constructed in Spain. The 'Rewa Ruci' has become too old for training purposes now.

**Free Diving Competition and Workshops** from 10 November to 1 December at Baholan, Pulau Weh.

**Cruise Ship TS Lily Marleen**, a Malaysian flagged Cruise Ship with 2300 Muslim followers will visit the Grand Mosque of Baiturahman in Banda Aceh on the 27th of November.

Video and Photo Drone Contest on Sabang from 28 November till 3 December.

**Seminar on Marine Tourism**, at the Fladeo Hotel, Sabang on the 29th of November, aimed at reviewing and studying the prospects, strengths and challenges of Aceh's Sabang as international investment and marine tourism destination. Sail Sabang participants are also welcome.

**Keumala Hayati Theatrical Performance**, ab out Keumala Hayati, Aceh's first woman admiral in the navy of the Aceh Sultanate. Her troops were drawn from Aceh's widows. 5 December at Sabang Fair.