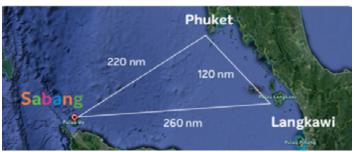

### Q Where is Sabang and what is the distance from Phuket or Langkawi?

A. Sabang is the main town on Pulau Weh island, at the North tip of Sumatra, Indonesia, north of Banda Aceh. Pulau Weh is the most Northern point of Indonesia.