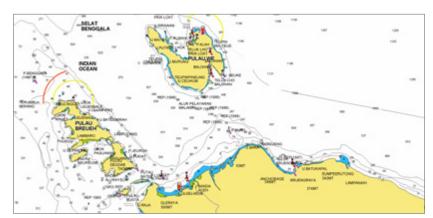

# Q7 What is the location where we should sail to for arrival procedures? Is there a mooring, or should we anchor? Do you have a chart / waypoint?

A Mooring buoys are available for 20 yachts, first come first served, other boats can anchor in the same area.

#### Q8 Where is the anchorage in Sabang Bay and how safe is it?

A Sabang Bay is very well protected from all winds and waves with good holding in depth 5 – 12 meters. Easy access to shore (dinghy pier) for easy provisioning; water is clean, with no pollution and no oil in the water. Security situation is VERY good. In the deeper parts of Sabang Bay the government has installed 20 new mooring buoys for the Sail Sabang event.

A None. To enter Bay of Sabang is completely safe as long as you use updated Marine Charts produced by Indonesian Hydrographic Office.

## Q10 Where can we safely land and keep the dinghy for shore visits? Do you have a chart?

A A floating pontoon to land dinghies will be provided and will be guarded by a security team. The distance from mooring buoys to pontoon is not far.

#### Q30 What sailing area falls under the "Entry Point Sabang"?

A Sabang Bay, Krueng Raya, Sumur Tiga Beach, Gapang Beach (and also the other islands: Pulau Nasi, Pulau Breueh).

# Q30 What other sailing destinations around Banda Aceh can you recommend after Sail Sabang?

A Explore the other islands off Banda Aceh like: Pulau Nasi, Pulau Breueh (with famous historical lighthouse), Pulau Teunom, Pulau Bunta. These islands have less inhabitants and some really nice beaches and anchorages.