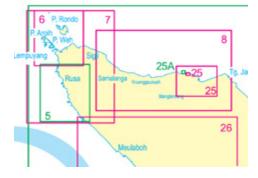

Nautical Charts: see separate download file with selected overviews from the Chart Catalog from the Indonesian Hydrographic Office. For navigation to Sabang and beyond are at least number 4,6,7 and 8. The price is around 500,000 IDR each (approx 55 SGD). If there are sufficient Sail Sabang participants interested in buying these charts, this could possibly be arranged by the event organisers in Sabang (the charts have to be ordered from the publisher in Jakarta).