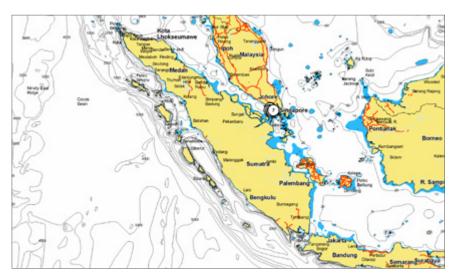

### Q Where is Sabang and what is the distance from Phuket or Langkawi?

A. Sabang is the main town on Pulau Weh island, at the North tip of Sumatra, Indonesia, north of Banda Aceh. Pulau Weh is the most Northern point of Indonesia.

# Q14 Can we stop in other Indonesian Ports before entering in Sabang? How does that work with official Point of Entry for boat/captain/crew visa. Where are we allowed to stop?

A We suggest going directly to Sabang as 1st port of call. You can do a stop before Sabang but only at one of 18 designated entry ports for which you than need to have done the pre-registration procedure.

#### Q29 Which are the 18 official Ports of Entry for Indonesia?

- A 1. Sabang Port, Aceh
  - 2. Belawan Port, North Sumatra
  - 3. Teluk Bayur Port, Padang, West Sumatra
  - 4. Nongsa Point Marina, Batam
  - 5. Bandar Bintan Telani, Batam
  - 6. Tanjung Pandan Port, Belitung
  - 7. Sunda Kelapa dan Marina Ancol Port, Jakarta
  - 8. Benoa Port, Bali
  - 9. Tenau Port, Kupang
  - 10. Kumai Port, Central Kalimantan
  - 11. Tarakan Port, East Kalimantan
  - 12. Nunukan Port, East Kalimantan
  - 13. Bitung Port, North Sulawesi
  - 14. Ambon Port, Maluku
  - 15. Saumlaki Port, Maluku Tenggara Barat
  - 16. Tual Port, Maluku Tenggara
  - 17. Sorong Port, West Papua
  - 18. Biak Port, Papua