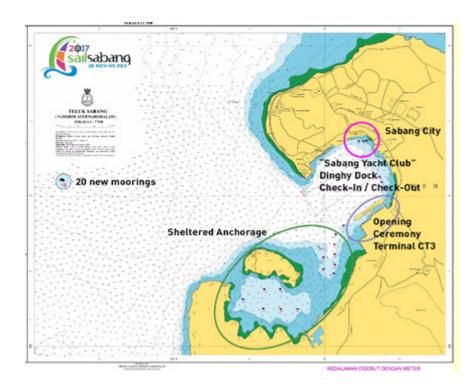

# Q7 What is the location where we should sail to for arrival procedures? Is there a mooring, or should we anchor? Do you have a chart / waypoint?

A Mooring buoys are available for 20 yachts, first come first served, other boats can anchor in the same area.

#### Q8 Where is the anchorage in Sabang Bay and how safe is it?

A Sabang Bay is very well protected from all winds and waves with good holding in depth 5 – 12 meters. Easy access to shore (dinghy pier) for easy provisioning; water is clean, with no pollution and no oil in the water. Security situation is VERY good. In the deeper parts of Sabang Bay the government has installed 20 new mooring buoys for the Sail Sabang event.

## Q10 Where can we safely land and keep the dinghy for shore visits? Do you have a chart?

A A floating pontoon to land dinghies will be provided and will be guarded by a security team. The distance from mooring buoys to pontoon is not far.